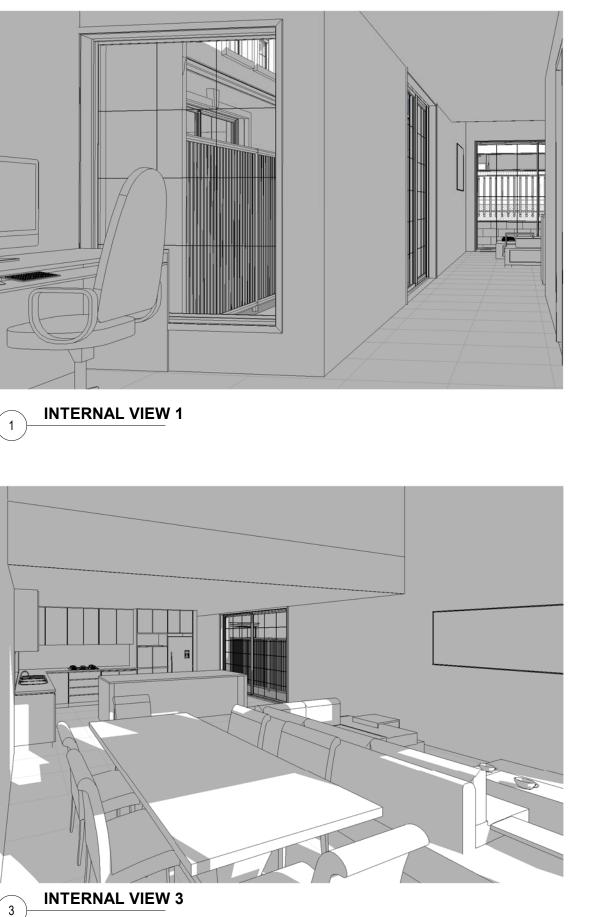

## **INTERNAL VIEW 4** 4

09/05/22 ISSUE FOR DEVELOPMENT APPLICATION

Date: Description:

|      | Project Status:                       | Drawing Name:              |             | Current Revision:   |
|------|---------------------------------------|----------------------------|-------------|---------------------|
|      | DEVELOPMENT APPLICATION               | INTERNAL VIEWS             |             | Α                   |
|      | Project:                              | Client:                    |             | Project Start Date: |
|      | Chidiac Duplex                        | Mr Robert Chidiac          |             | Issue Date          |
| A    | Location:                             | Drawn & Checked by: Scale: | Project No. | Drawing No.         |
| Rev: | 22 Nicoll Street, Roaselands NSW 2196 | UJ                         | 2202        | A804                |