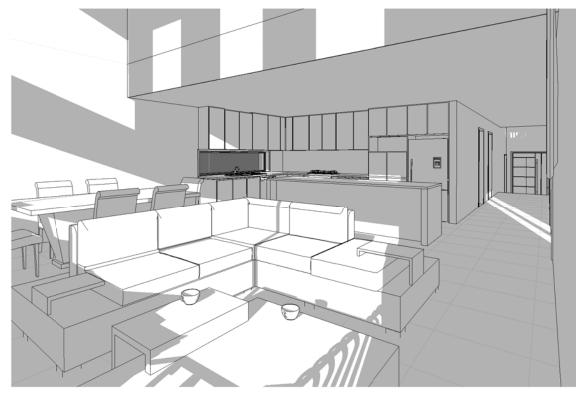

## **INTERNAL VIEW 4** 4

09/05/22 ISSUE FOR DEVELOPMENT APPLICATION

Date: Description:

|      | Project Status:                       | Drawing Name:              |             | Current Revision:   |
|------|---------------------------------------|----------------------------|-------------|---------------------|
|      | DEVELOPMENT APPLICATION               | INTERNAL VIEWS             |             | Α                   |
|      | Project:                              | Client:                    |             | Project Start Date: |
|      | Chidiac Duplex                        | Mr Robert Chidiac          |             | Issue Date          |
| A    | Location:                             | Drawn & Checked by: Scale: | Project No. | Drawing No.         |
| Rev: | 22 Nicoll Street, Roaselands NSW 2196 | UJ                         | 2202        | A804                |